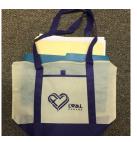

Cost \$1.50

Reduced for quick sale!

New Tote Bag This stylish new tote bag, made of translucent fabric with a woven

appearance, is large enough to hold a legal folder. The pocket between the handles will

catch all of your smaller stuff. The handles are long enough to put on your shoulder.

Use it to carry a binder, your Bible, your phone and a lunch bag. Take it to conventions, society meetings or even to the grocery store, proudly advertising LWMLC. The price is amazing!

M-22-13 Cost \$6.00

Multiple purchase of bags \$10 for \$4.00 each \$25 or more \$3.00 each

One tote bag and 1 keychain FREE with each \$50.00 or more order

**NEW** 