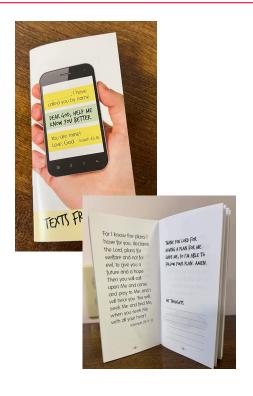

Code C-09-30 Cost \$7.00

TEXTS FROM GOD - Wish you could send God a text and get answers to your concerns? This booklet, TEXTS FROM GOD, offers helpful Bible verses, prayers, and a space for thoughts. Good for confirmation and high school students. (40 pages)

Code M-25-01

Cost: \$10

**NEW** 