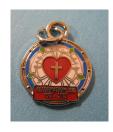

### This delicate LACE CROSS

is featuring a dove. It will surely be the pride of every wearer. Consider a few for Christmas favours.

Cost \$4.00

Collect convention charms from 1993 to 2015, including 10th, 20th and 25th anniversary, and a pin to hold them. Add new Logo and Reformation charms!