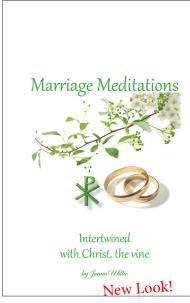

### **DEVOTIONS**

God's Blessings in Baptism A thoughtful gift to new parents on the occasion of their child's baptism

Code C-13-46 Cost \$3.50

Intertwined with Christ:
marriage meditations
Based on Scripture and the Lutheran
Confessions, this booklet of devotions is suitable for all seasons of
Christian marriage. These devotions offer God's timeless word and
wisdom, reinforcing and enhancing
all marrages, from the newlywed
to those already blessed with many
years of life together. Also makes a
great wedding or anniversary gift. A
gift page is included.