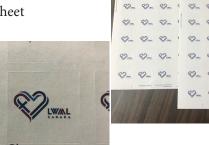

Code M-24-03 Cost \$7.00

LWMLC logo stickers Personalize your stationary 24 stickers per sheet

Code M-24-05 Cost \$1.25/sheet

Close up

Combine Flexible Cutting Board and Recipe booklet for a nifty gift for anyone in your circle of friends or family SAVF!