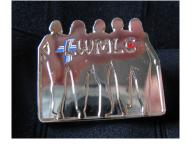

Code M-24-03 & Code M-24-02 Cost \$10.00

· Sold out, on back order

LWMLC Faith Sisters Pin This beautiful pin of 5 women joined together symbolizes the close friendships that develop in LWML-Canada. The pin is silver metal with the cross and maple leaf outlined in silver. Clasp pin on back. Size: 1.5"X1.5"