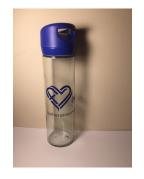

Committee, to keep you on track! The size is 6"x8"; A Bible verse is added for each week

M-20-11 \$15.00

Reduced \$10.00 each

Finally a water bottle that will identify its owner: a member of LWMLC! Carry it with you wherever you go, add an address label and it will come back to you if left unattended. Consider taking it to events to cut down on plastic waste. Buy one for a friend!

Glass Water Bottle M-20-03Cost \$15.00

This new logo pen will go with you in your purse as a steady companion. Claim it as your own, loose it for someone else to "wonder" about

LWMLC, take it to Bible study, hand it to a friend: the price is right! M-20-04