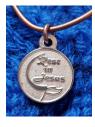

Code C-09-30 Cost \$7.00

TEXTS FROM GOD - Wish you could send God a text and get answers to your concerns? This booklet, TEXTS FROM GOD, offers helpful Bible verses, prayers, and a space for thoughts. Good for confirmation and high school students. (40 pages)

Code M-25-01

Cost: \$10

**NEW** 