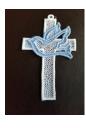

### This delicate LACE CROSS

is featuring a dove. It will surely be the pride of every wearer. Consider a few for Christmas favours. M-20-05

Cost \$4.00

Collect convention charms from 1993 to 2015, including 10th, 20th and 25th anniversary, and a pin to hold them. Add new Logo and Reformation charms! Pin is platinum plated – charms are silver tone metal. The bear and footsteps are three dimensional, others flat. Date and location on the back of each. If spaced with small beats the charms display better!