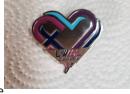

C-15-07 \$3.00

Reduced for quick sale!

C-18-18 - Faith Sister Pin - silver \$6.00

C-18-19 - Faith Sister Pin - Gold \$6.00

LWMLC Faith Sisters Pin This beautiful pin of 5 women joined together symbolizes the close friendships that develop in LWML–Canada. The pin is silver or gold-toned metal with the cross and maple leaf outlined in silver. Clasp pin on back.