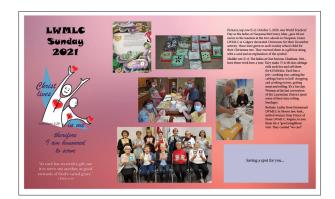

## **NEW FOR LWMLC SUNDAY 2021** or any other occasion!

Promote LWMLC and your local Society by dressing up your tables with this new placemat. This colourful mat comes in two sizes: 11"X17" and 8.5" X14"

C-21-08 Placemat — available free of charge through DOD. Print locally — by a printing company or in-house. Saves on shipping costs and delivery time.